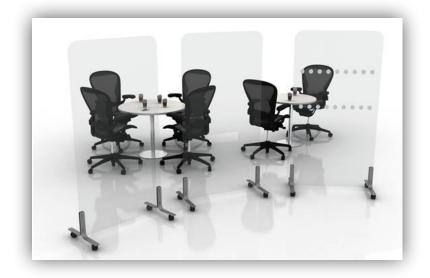

#### **Protective Products**

- Protective, easy clean screens can be used to help reduce the transmission of particles from coughs and sneezes across and in between desks.
- Floor standing dividers can offer protection as well as defining routes and segregated areas.