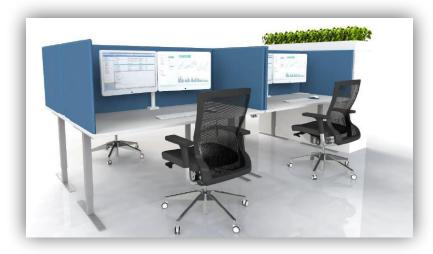

#### **Protective Products**

- Protective, easy clean screens can be used to help reduce the transmission of particles from coughs and sneezes across and in between desks.
- Floor standing dividers can offer protection as well as defining routes and segregated areas.