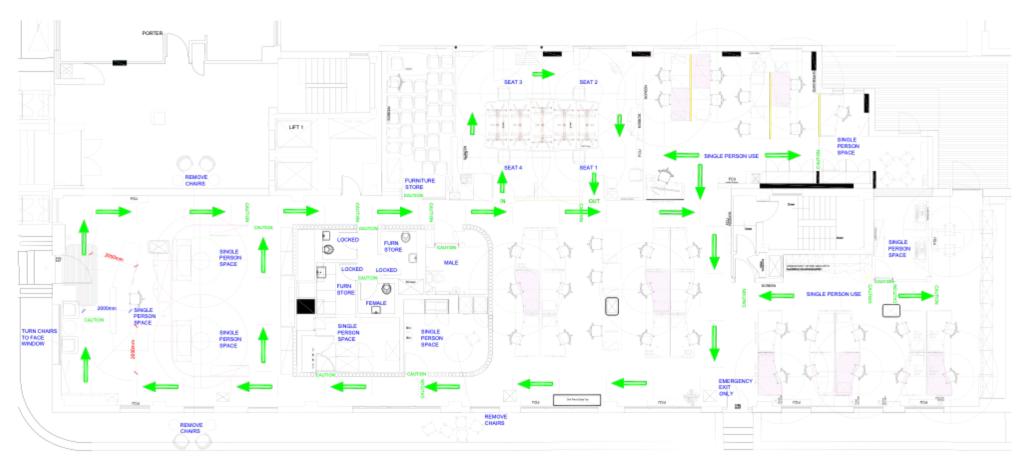

## Example Plan

- Pink = Social distancing desks
- Red circles = 2m diameter
- Green circles = 1m diameter