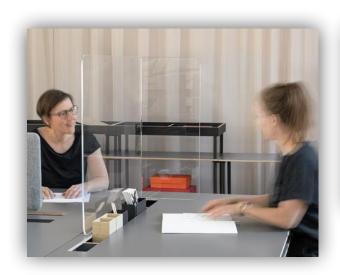

#### **Protective Products**

- Protective, easy clean screens can be used to help reduce the transmission of particles from coughs and sneezes across and in between desks.
- Floor standing dividers can offer protection as well as defining routes and segregated areas.