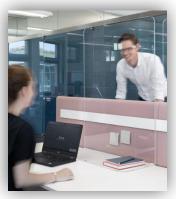

#### **Protective Products**

- Protective, easy clean screens can be used to help reduce the transmission of particles from coughs and sneezes across and in between desks.
- Floor standing dividers can offer protection as well as defining routes and segregated areas.